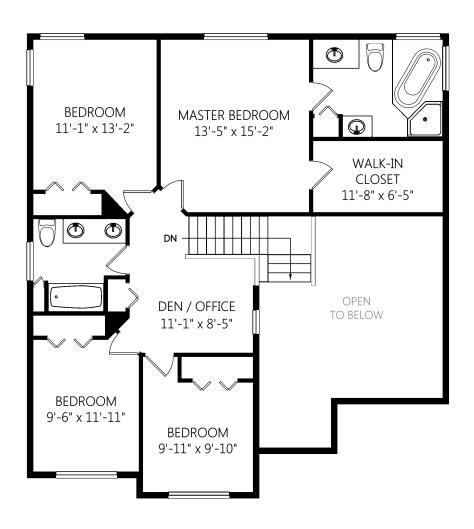

## UPPER LEVEL 1127 FINISHED SQ.FT.

|             |       | Fin. Sq.Ft. | UnFin. Sq.Ft. | Total Sq.Ft. |
|-------------|-------|-------------|---------------|--------------|
| Garage      |       | 0           | 454           | 454          |
| Main Level  |       | 759         | 0             | 759          |
| Upper Level |       | 1127        | 0             | 1127         |
|             | Total | 1886        | 454           | 2340         |

Shown length and width dimensions are approximate. Area sq.ft. is representative of the on-site measurements. (1" accuracy)