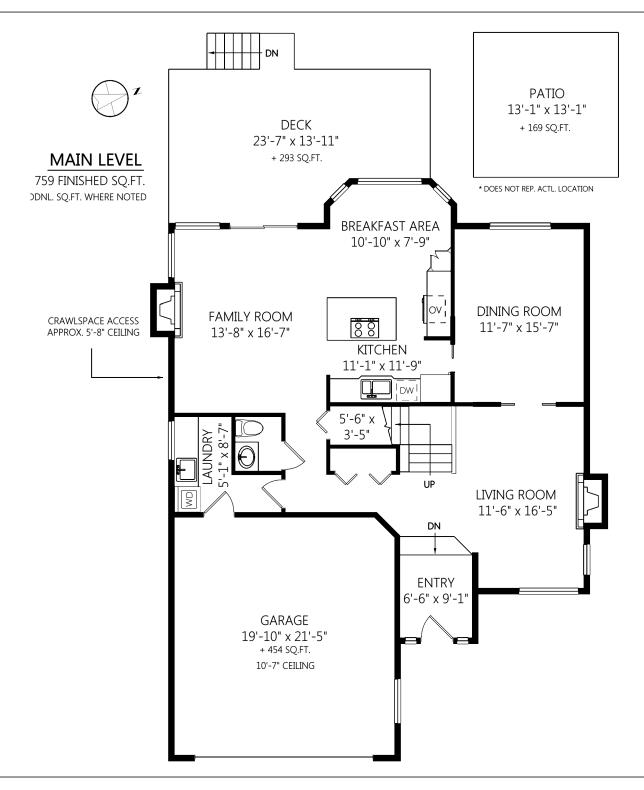

|             | Fin. Sq.Ft. | UnFin. Sq.Ft. | Total Sq.Ft. |
|-------------|-------------|---------------|--------------|
| Garage      | 0           | 454           | 454          |
| Main Level  | 759         | 0             | 759          |
| Upper Level | 1127        | 0             | 1127         |
| To          | tal 1886    | 454           | 2340         |

Shown length and width dimensions are approximate. Area sq.ft. is representative of the on-site measurements. (1" accuracy)